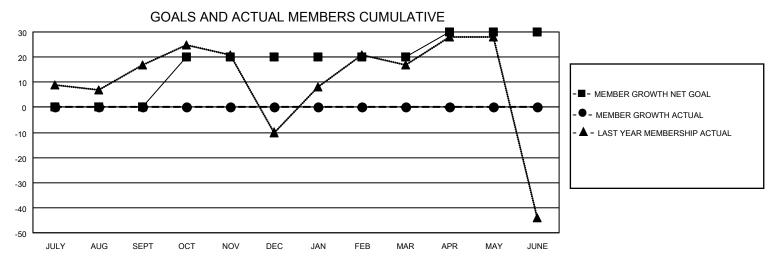

## District 310 C

| Clubs                 |               |           |               | Members               |                        |                         |                                                    |
|-----------------------|---------------|-----------|---------------|-----------------------|------------------------|-------------------------|----------------------------------------------------|
| RESULTS FOR 2023-2024 |               |           |               | RESULTS FOR 2023-2024 |                        |                         |                                                    |
| QUARTER               | NEW CLUB GOAL | NEW CLUBS | DROPPED CLUBS | QUARTER MEMB          | EER GROWTH NET<br>GOAL | MEMBER GROWTH<br>ACTUAL | DROPPED<br>MEMBERS ACTUAL<br>(including transfers) |
| JULY/AUG/SEPT         | 0             | 0         | 0             | JULY/AUG/SEPT         | 0                      | 5                       | 4                                                  |
| OCT/NOV/DEC           | 1             | 0         | 0             | OCT/NOV/DEC           | 20                     | 0                       | 0                                                  |
| JAN/FEB/MAR           | 0             | 0         | 0             | JAN/FEB/MAR           | 0                      | 0                       | 0                                                  |
| APR/MAY/JUNE          | 0             | 0         | 0             | APR/MAY/JUNE          | 10                     | 0                       | 0                                                  |