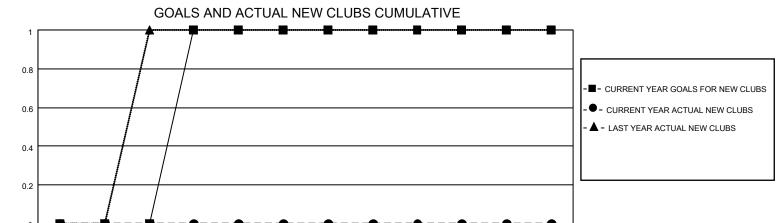

## District 310 C

| Clubs                 |               |           |               | Members               |                        |                         |                                                    |
|-----------------------|---------------|-----------|---------------|-----------------------|------------------------|-------------------------|----------------------------------------------------|
| RESULTS FOR 2023-2024 |               |           |               | RESULTS FOR 2023-2024 |                        |                         |                                                    |
| QUARTER               | NEW CLUB GOAL | NEW CLUBS | DROPPED CLUBS | QUARTER MEMB          | EER GROWTH NET<br>GOAL | MEMBER GROWTH<br>ACTUAL | DROPPED<br>MEMBERS ACTUAL<br>(including transfers) |
| JULY/AUG/SEPT         | 0             | 0         | 0             | JULY/AUG/SEPT         | 0                      | 5                       | 4                                                  |
| OCT/NOV/DEC           | 1             | 0         | 0             | OCT/NOV/DEC           | 20                     | 0                       | 0                                                  |
| JAN/FEB/MAR           | 0             | 0         | 0             | JAN/FEB/MAR           | 0                      | 0                       | 0                                                  |
| APR/MAY/JUNE          | 0             | 0         | 0             | APR/MAY/JUNE          | 10                     | 0                       | 0                                                  |